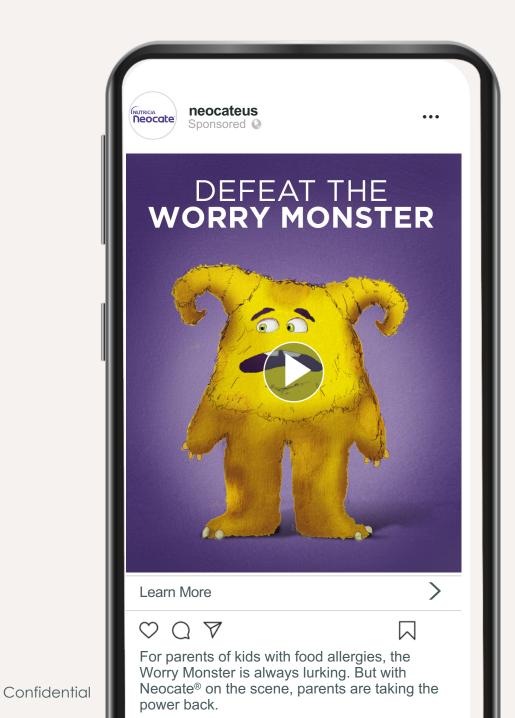

## **Reflect Their Reality**

- We see you
- Tame the Worry Monster: battling an invisible enemy
- Parent as hero vs. product

### Patient Stories Elevate Your Brand

- Reflect their reality
- Embrace the emotion
- Works well with DTC and HCP audiences