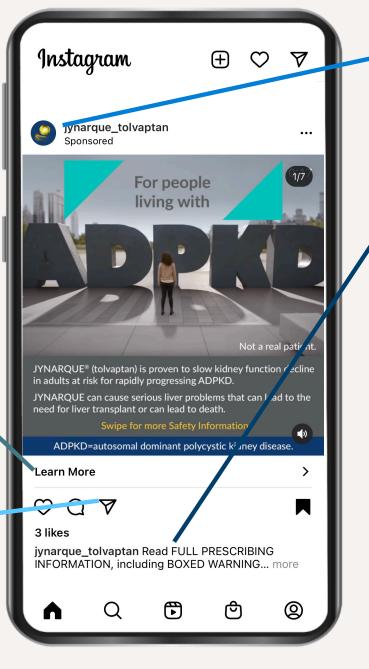

## Example Playbook Page: Instagram Image/Video Ad Functionality

### **Call to Action Button**

CTA Button (mandatory on Instagram) options:

- Contact Us
- Download
- Learn More
- Send Message
- Sign Up
- Watch More
- Listen Now

## Other options that are not used in Pharma

### Ad Sharing

Video auto-plays as the user scrolls

Ad can be shared with a friend via direct msg. This functionality can be disabled or enabled.

### Advertiser Info

Top left shows advertiser & links to their Instagram page

### Caption

- Text only
- Cannot include active URLs, but can link to another Instagram page
- Recommend copy be 125 characters or less (then it truncates)
- General guideline for character limit is ~2,200

Sound is optional for users

5

₋iveWorld