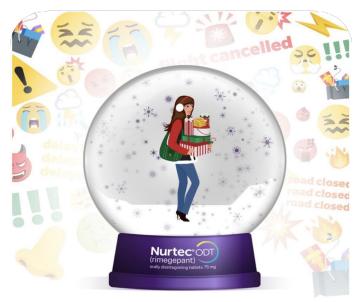

### Migraine triggers are naughty. Migraine pain relief is nice.

Click or Swipe Up for Full Prescribing Information and Swipe Left for Important Safety Information

Nurtec ODT is for the acute treatment of migraine and the preventive treatment of episodic migraine in adults. Select Safety Info: Don't take if allergic to Nurtec ODT. Allergic reactions can occur, even days after using. Allergic reactions include trouble breathing, rash, and swelling of the face, mouth, tongue, or throat. Most common side effects were nausea (2.7%) and indigestion/stomach pain (2.4%). Prescription only.

#### WHAT IS NURTEC ODT?

Nurtec<sup>®</sup> ODT (rimegepant) orally disintegrating tablets is a prescription medicine that is used to treat migraine in adults. It is for the acute treatment of migraine attacks with or without aura and the preventive treatment of episodic migraine. It is not known if Nurtec ODT is safe and effective in children.