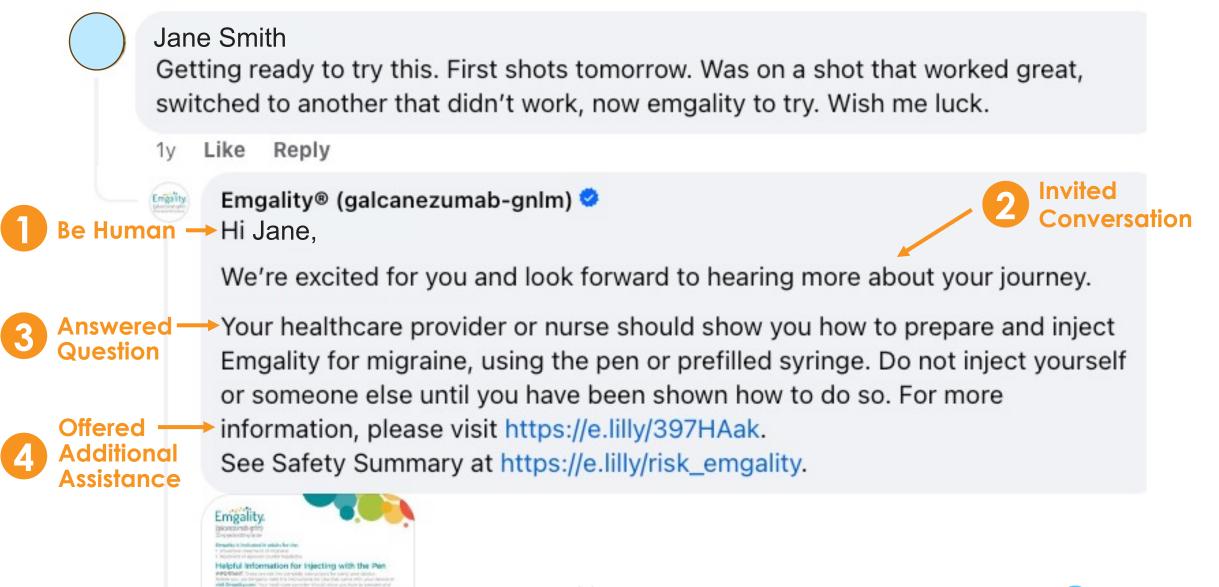

### **Call to Action Button**

CTA Button (mandatory on Instagram) options:

- Contact Us
- Download
- Learn More
- Send Message
- Sign Up
- Watch More
- Listen Now

## Other options that are not used in Pharma

### Ad Sharing

Video auto-plays as the user scrolls

Ad can be shared with a friend via direct msg. This functionality can be disabled or enabled.

### Advertiser Info

Top left shows advertiser & links to their Instagram page

### Caption

- Text only
- Cannot include active URLs, but can link to another Instagram page
- Recommend copy be 125 characters or less (then it truncates)
- General guideline for character limit is ~2,200

Sound is optional for users

5

₋iveWorld